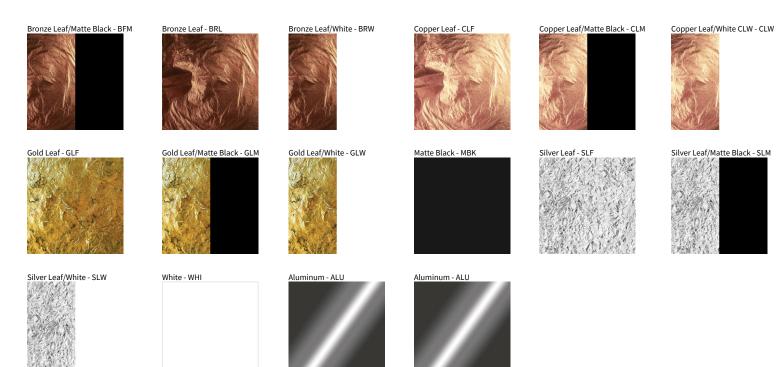

## **CRASH SURFACE**

| PROJECT  |  |  |  |
|----------|--|--|--|
| TYPE     |  |  |  |
| NOTES    |  |  |  |
| QUANTITY |  |  |  |
| DATE     |  |  |  |
|          |  |  |  |

Digital: Not all screens are calibrated the same, and therefore, colors will appear differently between screens. Physical: When texture is involved, there will be variations in color, character and tone within a product series and between product families.